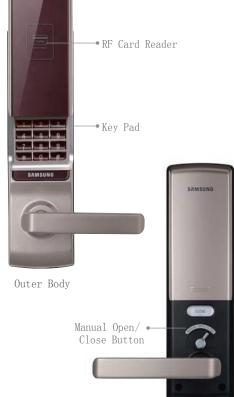

# Security gets smarter

Leave your home to the care of Samsung



SHS-6120

# Samsung Digital Door Lock : SHS-6120

## User-friendly Accessibility







Code





Remote Controller Override Key (Option)

## Powerful Security



#### Enhanced Security Physical jolts, unauthorized user access code or cards activates the alarm.

Electro Static Discharg E.S.D.) Prevention Circuit board protects from the damages incurred from a high voltage surge.



### Anti-panic Exit System Allows you to open the door by simply turning its handle

from inside.

Fire Detection Sensor When the indoor temperature exceeds a certain limit, an alarm sounds and the door automatically opens.



#### Emergency Access Jump start the lock with a 9V battery for instant power.



Inner Body

## Speci? cation

|    | RFID                | ISO 14443A type (13.56Mhz)                                    |   |
|----|---------------------|---------------------------------------------------------------|---|
| to | User Access<br>Code | Capacity : $4^{\sim}12$ Digit number combination              |   |
|    | Material            | Aluminum, Acrylic                                             |   |
|    | Size (WxHxD)        | Outer body : 80 x 292 x 74mm<br>Innerbody : 79 x 290 x 80.3mm |   |
|    | Door<br>Thickness   | Applicable 40~60mm<br>(Max.80mm, option)                      |   |
|    | Power               | DC 6V (AA Alkaline batteries, 8pc                             | s |
|    | Battery Life        | Approximately 12 months<br>(Average - 10 times per day)