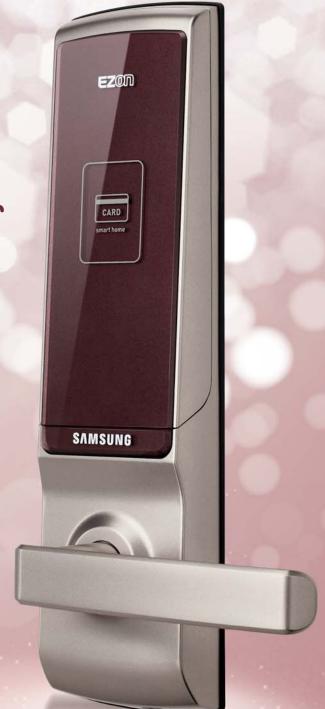

# Samsung Digital Door Lock : SHS-6120

# Security gets smarter

Leave your home to the care of Samsung

SHS-6120